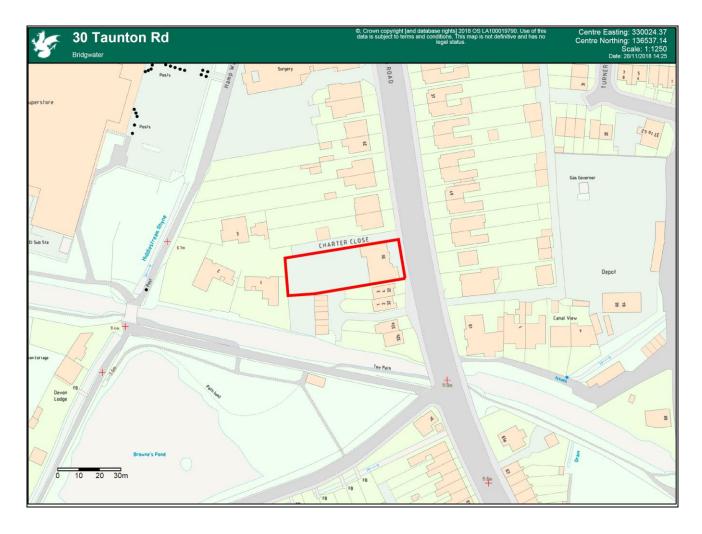

# Bridge House, 30 Taunton Road, Bridgwater, Somerset, TA6 3LS.

- Detached two storey D1 office property close to Bridgwater's town centre.
- Located 2.5 miles from J24 of the M5.
- Total Office Accommodation 2,816 sq ft. Basement storage 340 sq ft.
- Large secure off road parking for up to 20 motor vehicles.
- Available via a sublease ending 26th August 2027.
- Suitable Alternative uses considered (subject to planning)
- Initial Rent: £22,500 per annum / £1,875 per month.