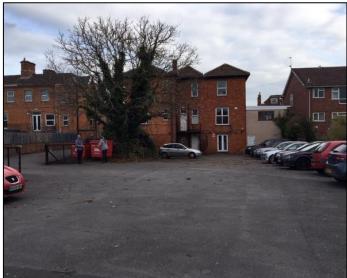

The property also benefits from a large secure rear off road car parking area with could easily accommodate up to 20 motor vehicles.

The property provides good quality office and meeting room accommodation and will be sublet in an excellent condition throughout.