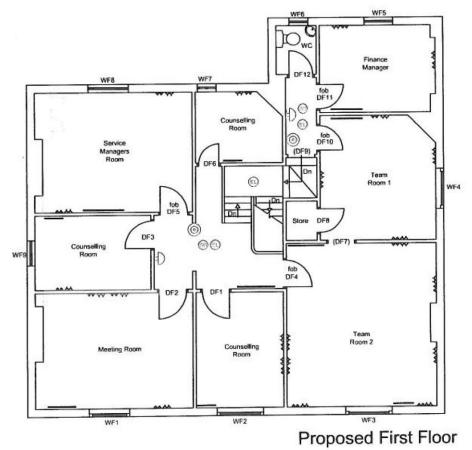

#### **DESCRIPTION**

The property has the benefit of D1 (Non-Residential Institutions) planning use, suitable as a clinic, health centre, day nursery or day centre.

The internal floor areas are as follows:

| Total                | 3,300 sq ft      | 306.59 sq m       |
|----------------------|------------------|-------------------|
| Storage              | <u>341 sq ft</u> | <u>31.68 sq m</u> |
| Basement Office      | 219 sq ft        | 20.35 sq m        |
| First Floor Offices  | 1,195 sq ft      | 111.02 sq m       |
| Storage              | 143 sq ft        | 13.29 sq m        |
| Ground Floor Offices | 1,402 sq ft      | 130.25 sq m       |

The property also benefits from a large secure rear off road car parking area with could easily accommodate up to 20 motor vehicles.

The property provides good quality office and meeting room accommodation and will be sublet in an excellent condition throughout.