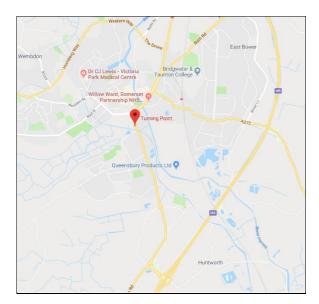

### **LOCATION**

The property is prominently situated along Taunton Road, close to the centre of Bridgwater.

Bridgwater's resident population is approaching 45,000, boasting a thriving town centre and offering a pleasant working environment. The development of Hinkley Point C will boost the local economy and promote growth within the town and the surrounding areas.

Bridgwater has two motorway interchanges, namely Junction 23 at Dunball and the nearby J24 at Huntworth located approximately 2.5 miles to the south along the A38 Taunton Road.

# **LOCATION PLAN -**

| These particulars do not constitute any offer or contract and although they are believed to be correct their accuracy cannot be guaranteed, and they are expressly excluded from any contract. |
|------------------------------------------------------------------------------------------------------------------------------------------------------------------------------------------------|
|                                                                                                                                                                                                |
|                                                                                                                                                                                                |
|                                                                                                                                                                                                |
|                                                                                                                                                                                                |
|                                                                                                                                                                                                |
|                                                                                                                                                                                                |
|                                                                                                                                                                                                |
|                                                                                                                                                                                                |
|                                                                                                                                                                                                |
|                                                                                                                                                                                                |
|                                                                                                                                                                                                |
|                                                                                                                                                                                                |
|                                                                                                                                                                                                |
|                                                                                                                                                                                                |
|                                                                                                                                                                                                |
|                                                                                                                                                                                                |
|                                                                                                                                                                                                |
|                                                                                                                                                                                                |
|                                                                                                                                                                                                |
|                                                                                                                                                                                                |
|                                                                                                                                                                                                |