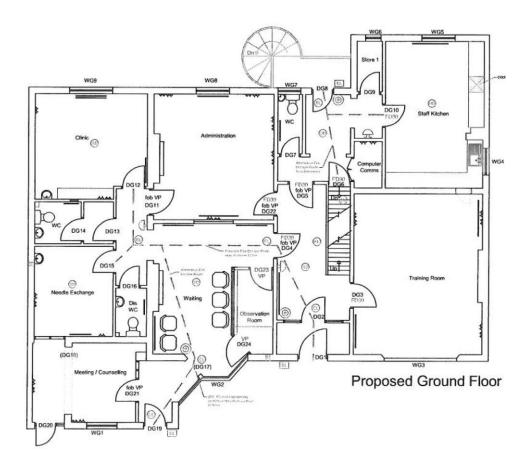

#### **DESCRIPTION**

The property has the benefit of D1 (Non-Residential Institutions) planning use, suitable as a clinic, health centre, day nursery or day centre.

The internal floor areas are as follows:

| Total                | 3,300 sq ft      | 306.59 sq m       |
|----------------------|------------------|-------------------|
| Storage              | <u>341 sq ft</u> | <u>31.68 sq m</u> |
| Basement Office      | 219 sq ft        | 20.35 sq m        |
| First Floor Offices  | 1,195 sq ft      | 111.02 sq m       |
| Storage              | 143 sq ft        | 13.29 sq m        |
| Ground Floor Offices | 1,402 sq ft      | 130.25 sq m       |

The property also benefits from a large secure rear off road car parking area with could easily accommodate up to 20 motor vehicles.

The property provides good quality office and meeting room accommodation and will be sublet in an excellent condition throughout.