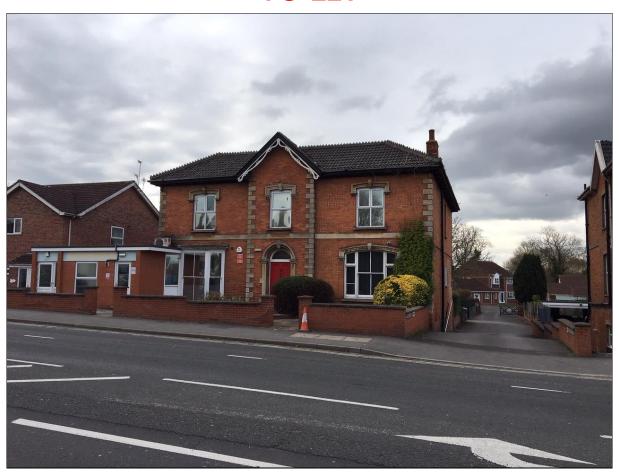

# Bridge House, 30 Taunton Road, Bridgwater, Somerset, TA6 3LS.

- Detached two storey D1 office property close to Bridgwater's town centre.
- Located 2.5 miles from J24 of the M5.
- Total Office Accommodation 2,816 sq ft. Basement storage 340 sq ft.
- Large secure off road parking for up to 20 motor vehicles.
- Available via a sublease ending 26th August 2027.
- Suitable Alternative uses considered (subject to planning)
- Initial Rent: £22,500 per annum / £1,875 per month.

### **LOCATION**

The property is prominently situated along Taunton Road, close to the centre of Bridgwater.

Bridgwater's resident population is approaching 45,000, boasting a thriving town centre and offering a pleasant working environment. The development of Hinkley Point C will boost the local economy and promote growth within the town and the surrounding areas.

#### **DESCRIPTION**

The property has the benefit of D1 (Non-Residential Institutions) planning use, suitable as a clinic, health centre, day nursery or day centre.

The internal floor areas are as follows: